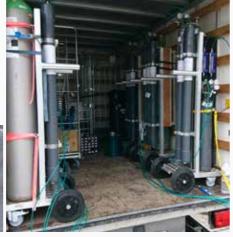

# DECONTAMINATION EQUIPMENT

- Executed by customer and/or Decon-O-Logic
- Mobile or intergrated
- Fully automated device
- Versatile generator incl. analyzer
- Parametric release
- Suited for volumes up to 2000 m³/ unit
- Data logging
- Dimensions (cm) 76 W x 142 H x 61 D