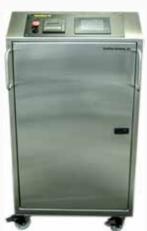

# DECONTAMINATION EQUIPMENT

- Executed by customer and/or Decon-O-Logic
- Mobile or intergrated
- Fully automated device
- Versatile generator incl. analyzer
- Parametric release
- Suited for volumes up to 2000 m³/ unit
- Data logging
- Dimensions (cm) 76 W x 142 H x 61 D