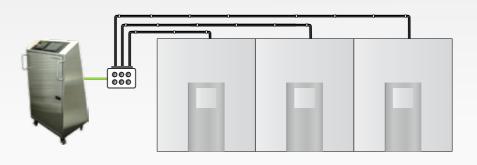

# **APPLICATIONS**

Equipment decontamination: isolators, BSC's, ...

Individual decontamination of rooms, laboratories, manufacturing areas, ...

Simultaneous or individual decontamination of rooms, laboratories, manufacturing areas, ...