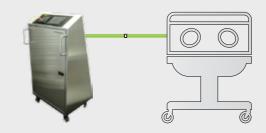

# DECONTAMINATION EQUIPMENT

- Executed by customer and/or Decon-O-Logic
- Mobile or intergrated
- Fully automated device
- Versatile generator incl. analyzer
- Parametric release
- Suited for volumes up to 2000 m³/ unit
- Data logging
- Dimensions (cm) 76 W x 142 H x 61 D

# **APPLICATIONS**

Equipment decontamination: isolators, BSC's, ...

Individual decontamination of rooms, laboratories, manufacturing areas, ...

Simultaneous or individual decontamination of rooms, laboratories, manufacturing areas, ...