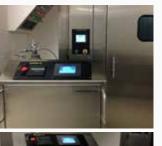

# DECONTAMINATION EQUIPMENT

- Executed by customer and/or Decon-O-Logic
- Mobile or intergrated
- Fully automated device
- Versatile generator incl. analyzer
- Parametric release
- Suited for volumes up to 2000 m³/ unit
- Data logging
- Dimensions (cm) 76 W x 142 H x 61 D