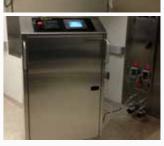

# DECONTAMINATION EQUIPMENT

- Executed by customer and/or Decon-O-Logic
- Mobile or intergrated
- Fully automated device
- Versatile generator incl. analyzer
- Parametric release
- Suited for volumes up to 2000 m³/ unit
- Data logging
- Dimensions (cm) 76 W x 142 H x 61 D